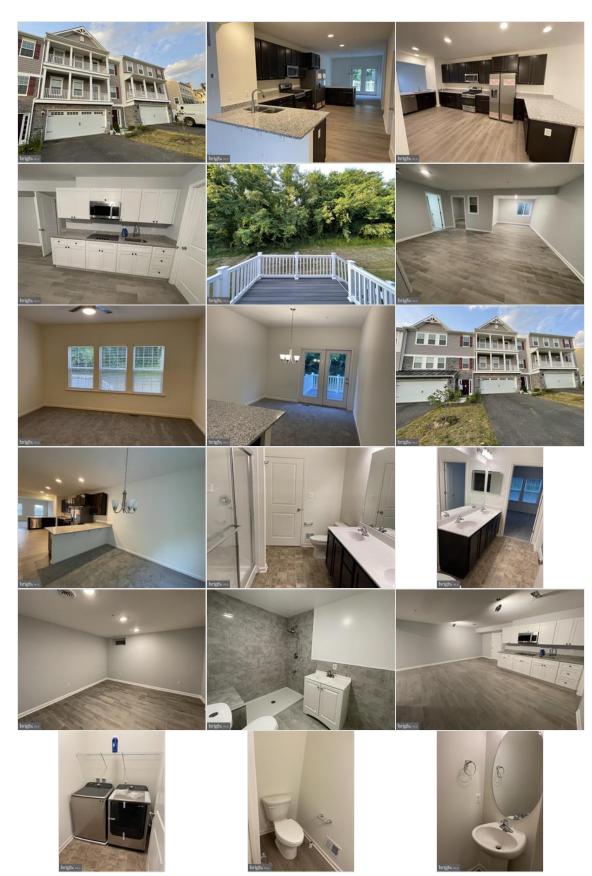

# 113 Trails Way, Joppa, MD 21085

## \$2,500

| MLS #:          | MDHR2025374      |                     |              |
|-----------------|------------------|---------------------|--------------|
| Beds:           | 3                | Garage/Parking:     | 2-Car Garage |
| Baths:          | 3/1              | <b>Central Air:</b> | Central A/C  |
| Abv Grd Fin SF: | 2,200 / Assessor |                     |              |

#### **Remarks:**

This Brand new Townhome is in the sought after Old Trails community, overlooking the community's conservation area. offers 3,336 sq. ft of living space, The Finished entrance level, Can be used as a Guest house or in law suit , with Kitchenette and a Full bath, First level featuring an open and spacious living room. open Gourmet kitchen , features granite counters with breakfast area, ample maple cabinets and new stainless steel appliances gas cooktop. stepping out the slider door leads to the composite Patio Deck, This level also features the owner's suite with walk-in closet, Full bath, half bath & Laundry. Upper-level Has family room & Two bedrooms One bonus room can be alternatively personalized to either a study for telework or storage / recreation room. The Community is age-restricted at 55 plus, Its can be one occupant who is either fifty-five years of age or older, All other qualifying residents must be the ages of 19 or older. Enjoy the views of Gun Powder River. You are minutes from Mariner Point Park and the famous Amish market!