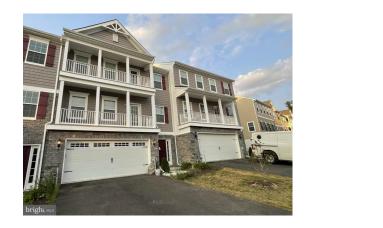

# 113 Trails Way, Joppa, MD 21085

## \$2,500

| MLS #:          | MDHR2025374      |                     |              |
|-----------------|------------------|---------------------|--------------|
| Beds:           | 3                | Garage/Parking:     | 2-Car Garage |
| Baths:          | 3/1              | <b>Central Air:</b> | Central A/C  |
| Abv Grd Fin SF: | 2,200 / Assessor |                     |              |

#### **Remarks:**

This Brand new Townhome is in the sought after Old Trails community, overlooking the community's conservation area. offers 3,336 sq. ft of living space, The Finished entrance level, Can be used as a Guest house or in law suit , with Kitchenette and a Full bath, First level featuring an open and spacious living room. open Gourmet kitchen , features granite counters with breakfast area, ample maple cabinets and new stainless steel appliances gas cooktop. stepping out the slider door leads to the composite Patio Deck, This level also features the owner's suite with walk-in closet, Full bath, half bath & Laundry. Upper-level Has family room & Two bedrooms One bonus room can be alternatively personalized to either a study for telework or storage / recreation room. The Community is age-restricted at 55 plus, Its can be one occupant who is either fifty-five years of age or older, All other qualifying residents must be the ages of 19 or older. Enjoy the views of Gun Powder River. You are minutes from Mariner Point Park and the famous Amish market!