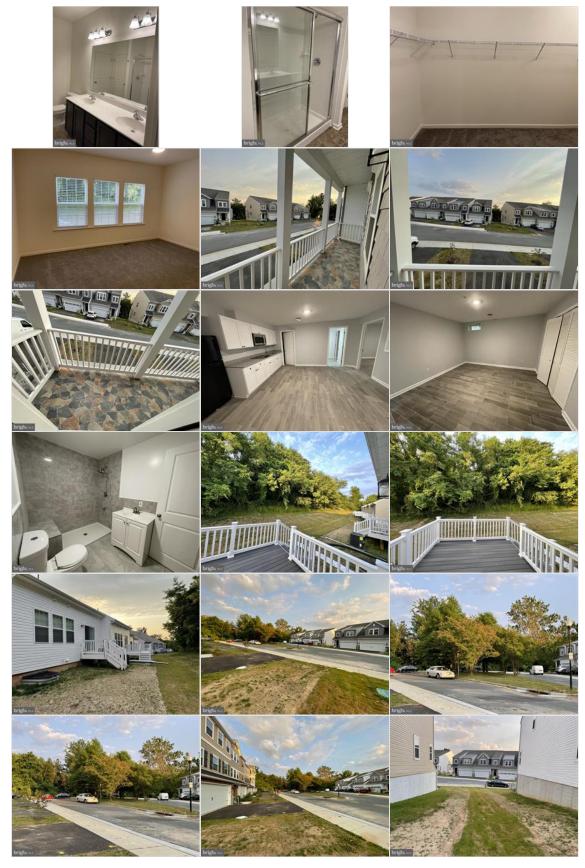

#### **Remarks:**

This Brand new Townhome is in the sought after Old Trails community, overlooking the community's conservation area. offers 3,336 sq. ft of living space, The Finished entrance level, Can be used as a Guest house or in law suit , with Kitchenette and a Full bath, First level featuring an open and spacious living room. open Gourmet kitchen , features granite counters with breakfast area, ample maple cabinets and new stainless steel appliances gas cooktop. stepping out the slider door leads to the composite Patio Deck, This level also features the owner's suite with walk-in closet, Full bath, half bath & Laundry. Upper-level Has family room & Two bedrooms One bonus room can be alternatively personalized to either a study for telework or storage / recreation room. The Community is age-restricted at 55 plus, Its can be one occupant who is either fifty-five years of age or older, All other qualifying residents must be the ages of 19 or older. Enjoy the views of Gun Powder River. You are minutes from Mariner Point Park and the famous Amish market!